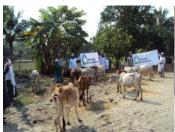

## Report of Qurbani 1435 Hijri

By the grace of Almighty Allah, Rahmah Foundation has organized Qurbani in the year 1435 Hijri in different places of District Birbhum, Murshidabad, Nadia, Howrah and 24 Parganas South. These places are very remote and neglected areas of West Bengal. Altogether we received 455 big animals (cow) & 50 Small animals (goat) for Qurbani in the year 1435 Hijri. Qurbani was done in the following villages, Madrasas, Mosques, and educational institutes and also distributed door to door on cycle van.