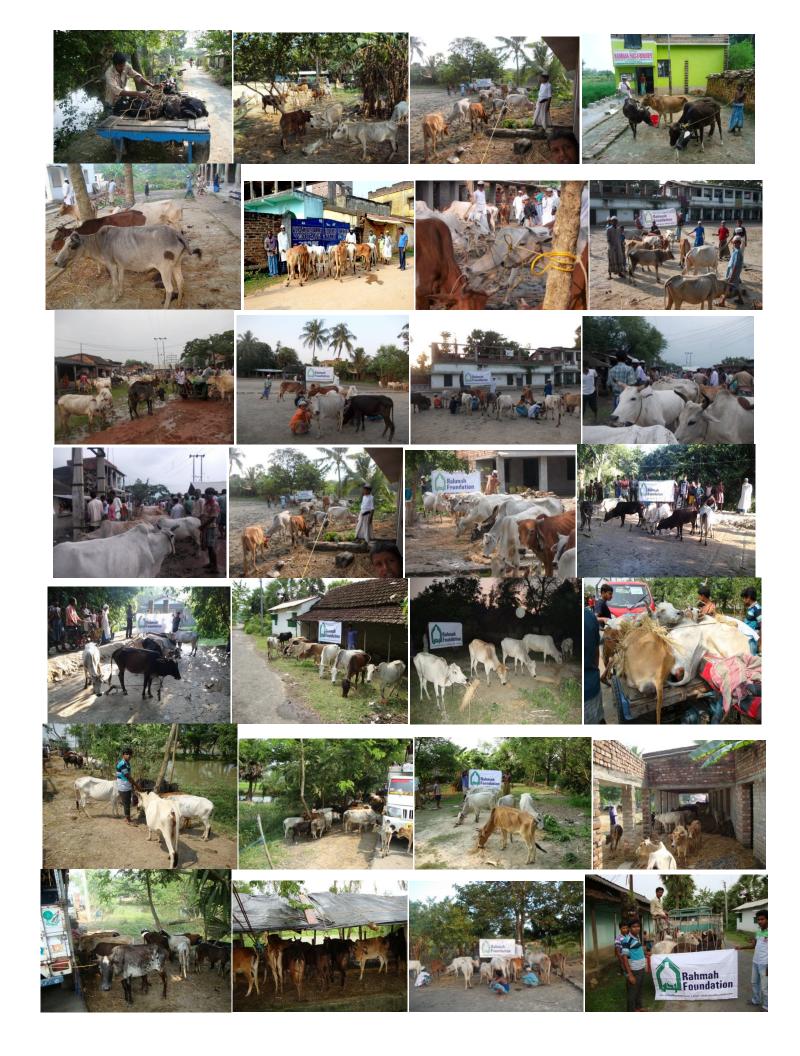

## Report of Qurbani 1435 Hijri

By the grace of Almighty Allah, Rahmah Foundation has organized Qurbani in the year 1435 Hijri in different places of District Birbhum, Murshidabad, Nadia, Howrah and 24 Parganas South. These places are very remote and neglected areas of West Bengal. Altogether we received 455 big animals (cow) & 50 Small animals (goat) for Qurbani in the year 1435 Hijri. Qurbani was done in the following villages, Madrasas, Mosques, and educational institutes and also distributed door to door on cycle van.