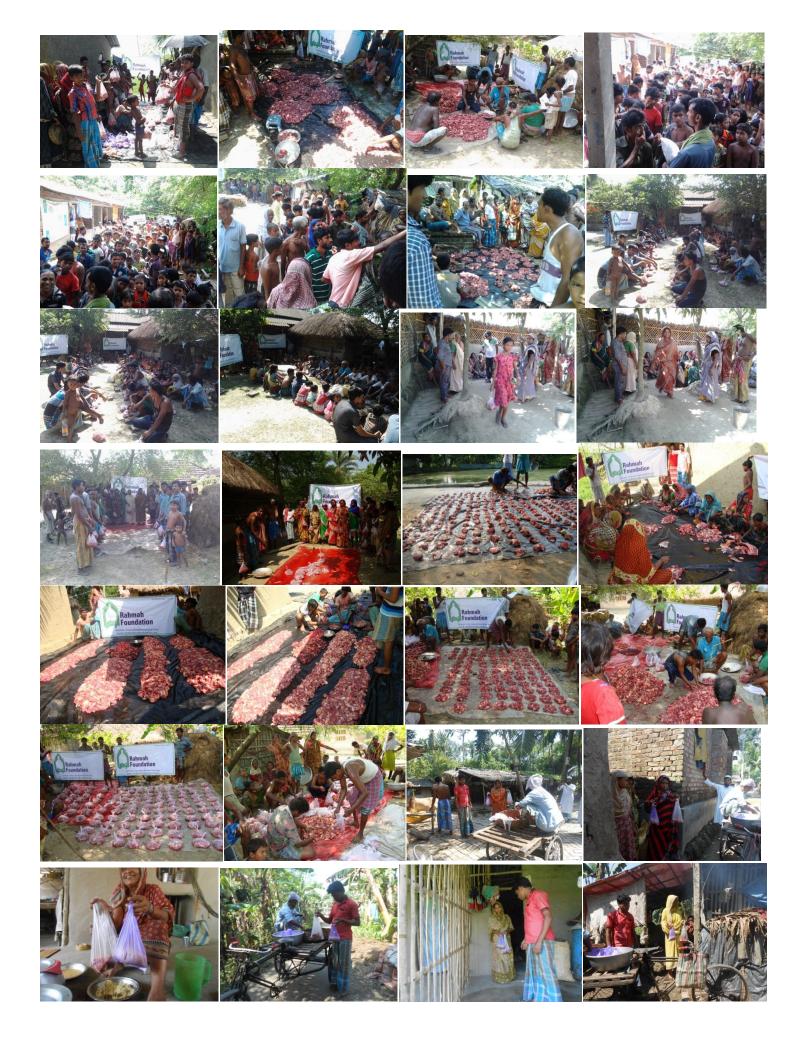

## Report of Qurbani 1435 Hijri

By the grace of Almighty Allah, Rahmah Foundation has organized Qurbani in the year 1435 Hijri in different places of District Birbhum, Murshidabad, Nadia, Howrah and 24 Parganas South. These places are very remote and neglected areas of West Bengal. Altogether we received 455 big animals (cow) & 50 Small animals (goat) for Qurbani in the year 1435 Hijri. Qurbani was done in the following villages, Madrasas, Mosques, and educational institutes and also distributed door to door on cycle van.