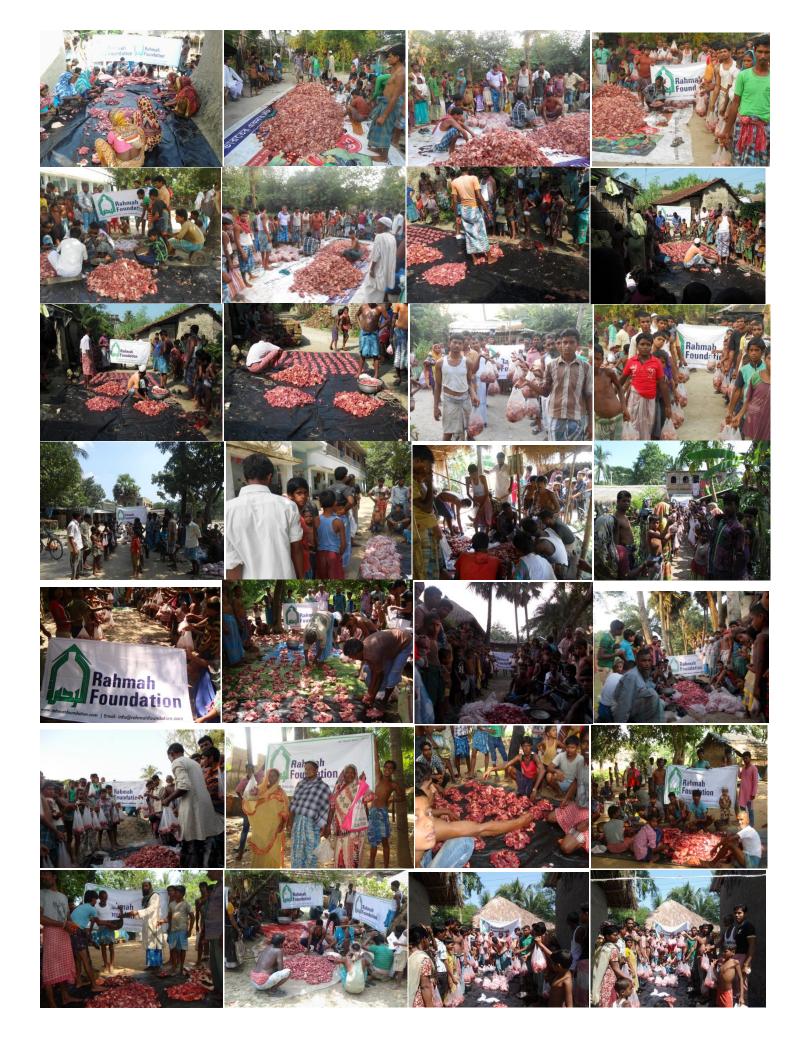

## Report of Qurbani 1435 Hijri

By the grace of Almighty Allah, Rahmah Foundation has organized Qurbani in the year 1435 Hijri in different places of District Birbhum, Murshidabad, Nadia, Howrah and 24 Parganas South. These places are very remote and neglected areas of West Bengal. Altogether we received 455 big animals (cow) & 50 Small animals (goat) for Qurbani in the year 1435 Hijri. Qurbani was done in the following villages, Madrasas, Mosques, and educational institutes and also distributed door to door on cycle van.