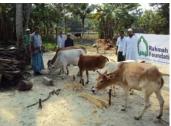

## Report of Qurbani 1435 Hijri

By the grace of Almighty Allah, Rahmah Foundation has organized Qurbani in the year 1435 Hijri in different places of District Birbhum, Murshidabad, Nadia, Howrah and 24 Parganas South. These places are very remote and neglected areas of West Bengal. Altogether we received 455 big animals (cow) & 50 Small animals (goat) for Qurbani in the year 1435 Hijri. Qurbani was done in the following villages, Madrasas, Mosques, and educational institutes and also distributed door to door on cycle van.