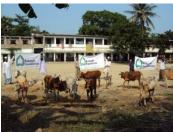

## Report of Qurbani 1435 Hijri

By the grace of Almighty Allah, Rahmah Foundation has organized Qurbani in the year 1435 Hijri in different places of District Birbhum, Murshidabad, Nadia, Howrah and 24 Parganas South. These places are very remote and neglected areas of West Bengal. Altogether we received 455 big animals (cow) & 50 Small animals (goat) for Qurbani in the year 1435 Hijri. Qurbani was done in the following villages, Madrasas, Mosques, and educational institutes and also distributed door to door on cycle van.