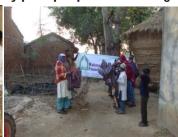

#### **Blanket Distribution**

By the Grace of Almighty Allah, Rahmah Foundation distributed Blankets on Sunday, the 4<sup>th</sup> January 2015 at Village Metekona Paschimpara, P.O. Metekona, P.S. – Illambazar, District –Birbhum among the very poor people of the village.