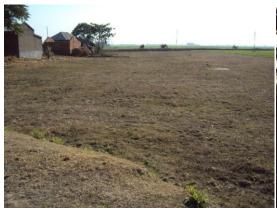

## Proposed land for building Madarasa Islah UI Banat

Rahmah Foundation purchased 3 Bighas of Land for building the big campus of Madrasa Islah Ul Banat at Village: Morarai, District: Birbhum. The work for construction will start very soon.