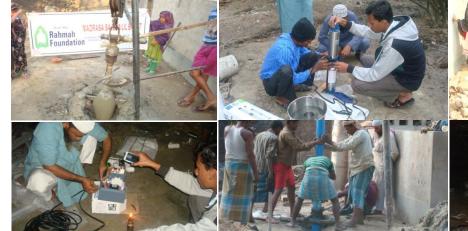

#### **Tube well Construction**

By the Grace of Almighty Allah, Rahmah Foundation constructed deep tube well of 1000 feet at Madrasa Sajeda Lil Banat at Madrasa Sajeda Lil Banat, Village & P.O. Jamira, P.S. – Falta, Dist. -24 Parganas South.