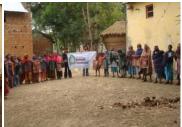

# **School Bags Distribution**

Rahmah Foundation distributed 100 School Bags at Village: Purandarpur, District : 24 Parganas South on Saturday the 17th January 2015 to the poor student of the village.

Rahmah Foundation distributed 100 School Bags at Village: Morarai, District: Birbhum on Friday the 23rd January 2015 to the poor student of the village.