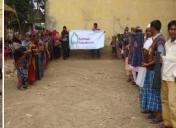

# **School Bags Distribution**

Rahmah Foundation distributed 100 School Bags at Village: Purandarpur, District : 24 Parganas South on Saturday the 17th January 2015 to the poor student of the village.

Rahmah Foundation distributed 100 School Bags at Village: Morarai, District: Birbhum on Friday the 23rd January 2015 to the poor student of the village.