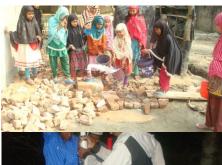

## **House Construction for widows**

Rahmah Foundation started construction of 3 house for 3 widows family at Village: Morarai, District: Birbhum.