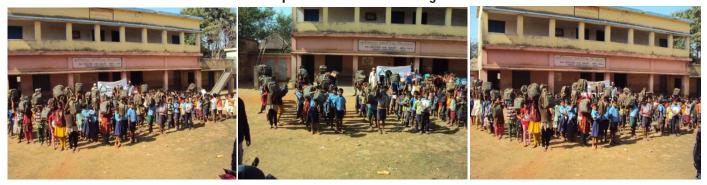

# **School Bags Distribution**

Rahmah Foundation distributed 100 School Bags at Village: Purandarpur, District : 24 Parganas South on Saturday the 17th January 2015 to the poor student of the village.

Rahmah Foundation distributed 100 School Bags at Village: Morarai, District: Birbhum on Friday the 23rd January 2015 to the poor student of the village.