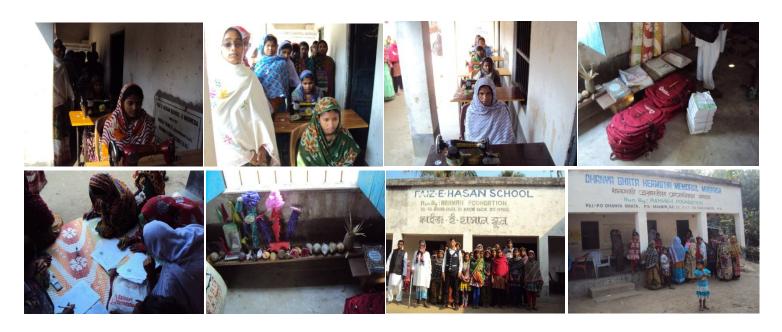

#### **Inauguration of Tailoring School**

e-Hasan Madrasa & School at Village & P.O. Dhanya Ghata, P.S. Mandir Bazar, District- 24 Parganas South. This program was held on Saturday the 17th January 2015. We also gave 34 school bags to distribute among the poor and needy students. There are two pictures of Art and crafts done by the students of Faiz-e-Hasan Madrasa & School. In this premises Rahmah Foundation run a primary school and in the name of Faiz-e-Hasan Madrasa & School in the day time and in the morning we run an Islamic Madrasa in the name of Dhanya Ghata Hermotia Memorial Madrasa.

Rahmah Foundation also organize a religious teaching program to illiterate women and girls of the village on every Friday from 2 PM to 4:30 PM. An Alema cum Hafiza give lectures on basic teachings of Islam and practically teach them Wozoo and Namaz and memorize small Sura's of Holy Quran for Namaz. In this program, more than 100 women and girls attend it regularly.