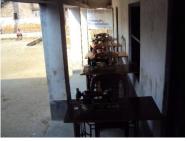

#### **Inauguration of Tailoring School**

e-Hasan Madrasa & School at Village & P.O. Dhanya Ghata, P.S. Mandir Bazar, District- 24 Parganas South. This program was held on Saturday the 17th January 2015. We also gave 34 school bags to distribute among the poor and needy students. There are two pictures of Art and crafts done by the students of Faiz-e-Hasan Madrasa & School. In this premises Rahmah Foundation run a primary school and in the name of Faiz-e-Hasan Madrasa & School in the day time and in the morning we run an Islamic Madrasa in the name of Dhanya Ghata Hermotia Memorial Madrasa.