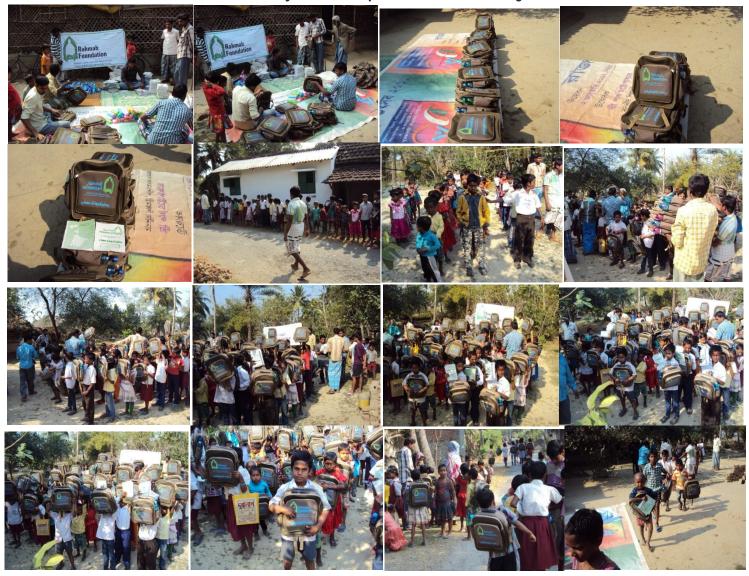

# **School Bags Distribution**

Rahmah Foundation distributed 100 School Bags at Village: Purandarpur, District : 24 Parganas South on Saturday the 17th January 2015 to the poor student of the village.

Rahmah Foundation distributed 100 School Bags at Village: Morarai, District: Birbhum on Friday the 23rd January 2015 to the poor student of the village.