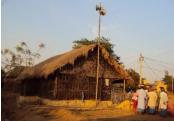

## **House Construction for widows**

Rahmah Foundation started construction of 3 house for 3 widows family at Village: Morarai, District: Birbhum.

## Proposed land for building Madarasa Islah UI Banat

Rahmah Foundation purchased 3 Bighas of Land for building the big campus of Madrasa Islah Ul Banat at Village: Morarai, District: Birbhum. The work for construction will start very soon.