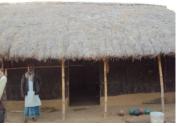

## **House Construction for widows**

Rahmah Foundation started construction of 3 house for 3 widows family at Village: Morarai, District: Birbhum.