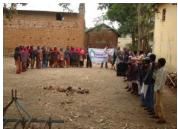

#### **Blanket Distribution**

By the Grace of Almighty Allah, Rahmah Foundation distributed Blankets on Sunday, the 4<sup>th</sup> January 2015 at Village Metekona Paschimpara, P.O. Metekona, P.S. – Illambazar, District –Birbhum among the very poor people of the village.