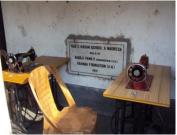

#### **Inauguration of Tailoring School**

e-Hasan Madrasa & School at Village & P.O. Dhanya Ghata, P.S. Mandir Bazar, District- 24 Parganas South. This program was held on Saturday the 17th January 2015. We also gave 34 school bags to distribute among the poor and needy students. There are two pictures of Art and crafts done by the students of Faiz-e-Hasan Madrasa & School. In this premises Rahmah Foundation run a primary school and in the name of Faiz-e-Hasan Madrasa & School in the day time and in the morning we run an Islamic Madrasa in the name of Dhanya Ghata Hermotia Memorial Madrasa.