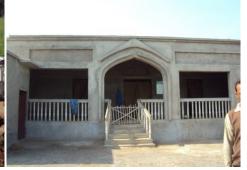

# **Construction Of Mosque**

Rahmah Foundation completed the construction of Masjid e Noor and is constructing a new Mosque at Village: Morarai, District: Birbhum.

#### **Masjid E Noor completed**